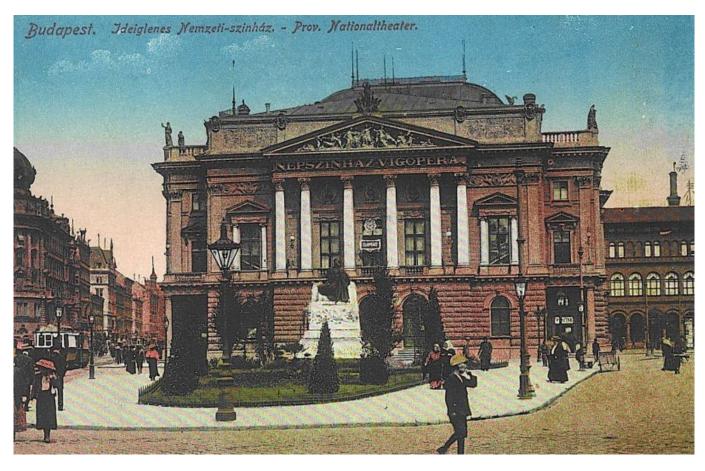

We commemorate the theater which had been opened in 1875 and was torn down exactly 50 years ago, the Folk Theater which, from 1908 onwards, served as the home of Hungary's National Theater.

The exhibition can be reached (in Hungarian) at the following site: <a href="http://mnl.gov.hu/mnl/ol/virtualis\_kiallitas/dolt\_falak\_dult\_szivek\_a\_nemzeti\_szinhaz\_testerol\_es\_lelkerol">http://mnl.gov.hu/mnl/ol/virtualis\_kiallitas/dolt\_falak\_dult\_szivek\_a\_nemzeti\_szinhaz\_testerol\_es\_lelkerol</a> [3] 2015/08/03 - 13:55