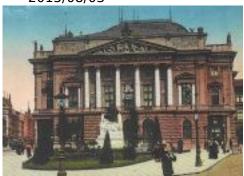

## Virtual exhibition about Hungary's National Theater

2015/08/03

Based on an exhibition set up in NSZL's Theater History Collection jointly with Dr. Orsolya Ring, archivist of the National Archives of Hungary, an online exhibition presenting related documents of our collections was launched on the website of the National Archives.

We commemorate the theater which had been opened in 1875 and was torn down exactly 50 years ago, the Folk Theater which, from 1908 onwards, served as the home of Hungary's National Theater.

The exhibition can be reached (in Hungarian) at the following site: <a href="http://mnl.gov.hu/mnl/ol/virtualis\_kiallitas/dolt\_falak\_dult\_szivek\_a\_nemzeti\_szinhaz\_testerol\_es\_lelkerol">http://mnl.gov.hu/mnl/ol/virtualis\_kiallitas/dolt\_falak\_dult\_szivek\_a\_nemzeti\_szinhaz\_testerol\_es\_lelkerol</a> [3] 2015/08/03 - 13:55