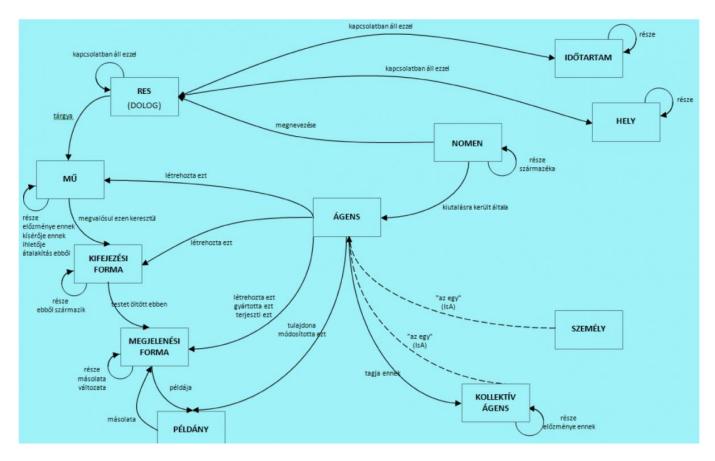

## International professional presence of our Library

IFLA Library Reference Model (LRM) has been translated into Hungarian. IFLA LRM is a high-level conceptual reference model developed within an entity-relationship modelling framework. It is a basic document serving the renewal of library cataloging.

[1]

The official website of the International Federation of Library Associations and Institutions (IFLA) [2] recently shared the news that IFLA Library Reference Model (IFLA LRM) has been translated into Hungarian and it was published <a href="here">here</a> [3]. LRM is a high-level conceptual reference model developed within an entity-relationship modelling framework. It is a basic document serving the renewal of library cataloging.