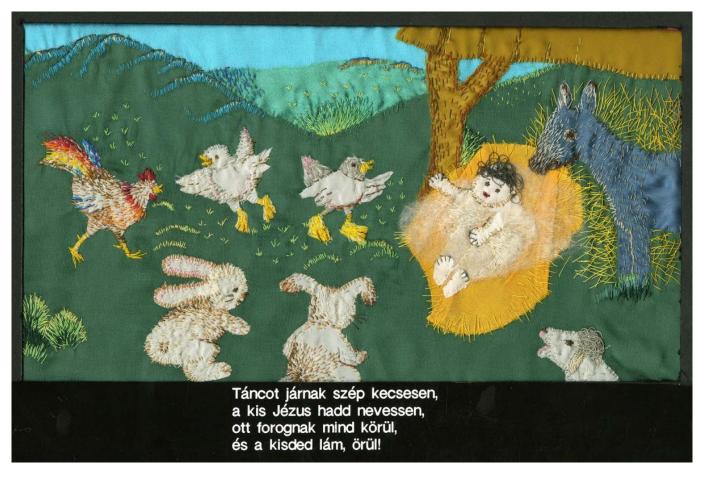

## You can relive Old Christmas times in NSZL

Published on Országos Széchényi Könyvtár (http://193.6.201.226)

A selection of Christmas-related slide film objects can be seen at the exhibition, coming complete with postcards, posters and personal Christmas photos of the Library staff. The exhibited items, including old presents, toys and period specialties, are presented on the walls according to different decades.