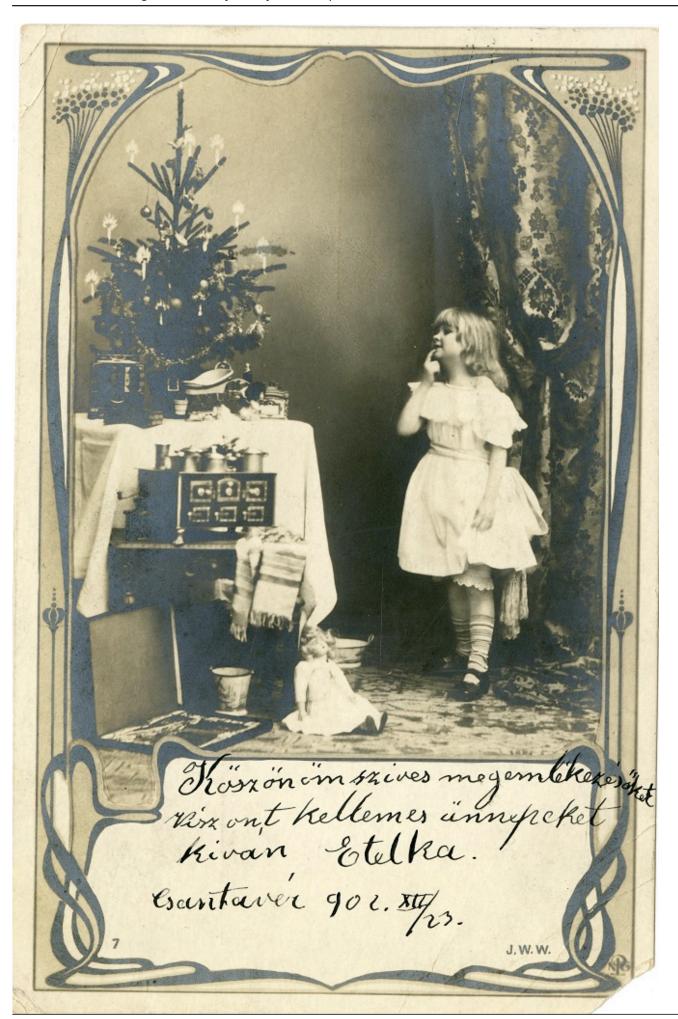

## You can relive Old Christmas times in NSZL

Published on Országos Széchényi Könyvtár (http://193.6.201.226)

A selection of Christmas-related slide film objects can be seen at the exhibition, coming complete with postcards, posters and personal Christmas photos of the Library staff. The exhibited items, including old presents, toys and period specialties, are presented on the walls according to different decades.