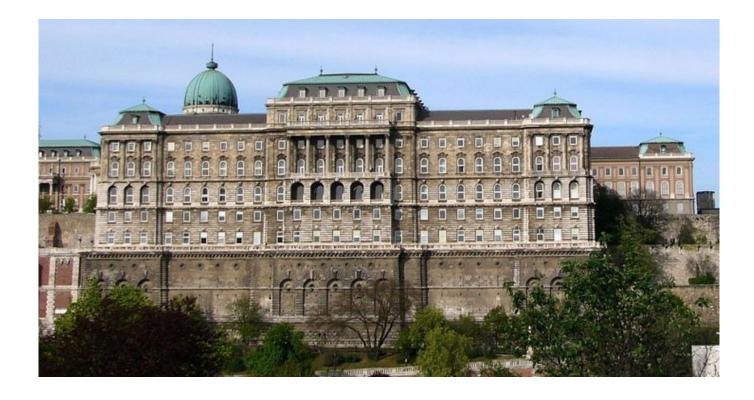

## How to approach NSZL during the Wine Festival?

2020/09/10

Due to the programs of the Wine Festival, on Thursday September 10 and Friday September 11, 2020, after 2 p.m. you can approach National Széchényi Library only by the Express Elevator on Palota Street.

Dear Readers,

Due to the programs of the Wine Festival, on Thursday September 10 and Friday September 11, 2020, after 2 p.m. you can approach National Széchényi Library only by the Express Elevator on Palota Street.