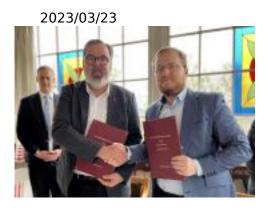

## Cooperation agreement between the Hungarian National Museum and the NSZL

On 27 March 2023, the two institutions signed a cooperation agreement in Esztergom, in the Mihály Babits Memorial House of the Hungarian National Museum, in connection with the joint processing of Babits sources preserved in the NSZL Manuscript Collection.

## Cooperation agreement between the Hungarian National Museum and the NSZL

Published on Országos Széchényi Könyvtár (http://193.6.201.226)

[5]

The document was signed on behalf of the Hungarian National Museum [6] by Director General László L. Simon, and by Dávid Rózsa, Director General of the NSZL. The event was attended by Balázs Steindl, Deputy Mayor of Esztergom.