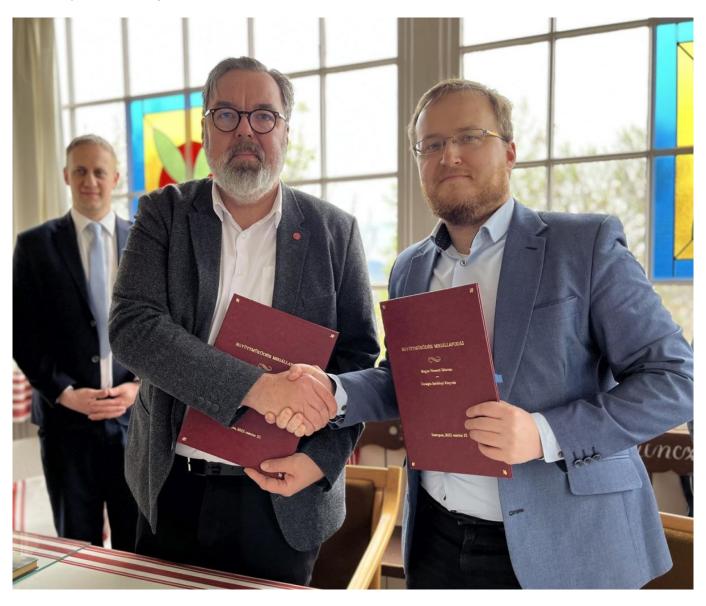

## Cooperation agreement between the Hungarian National Museum and the NSZL

Published on Országos Széchényi Könyvtár (http://193.6.201.226)

[5]

The document was signed on behalf of the Hungarian National Museum [6] by Director General László L. Simon, and by Dávid Rózsa, Director General of the NSZL. The event was attended by Balázs Steindl, Deputy Mayor of Esztergom.