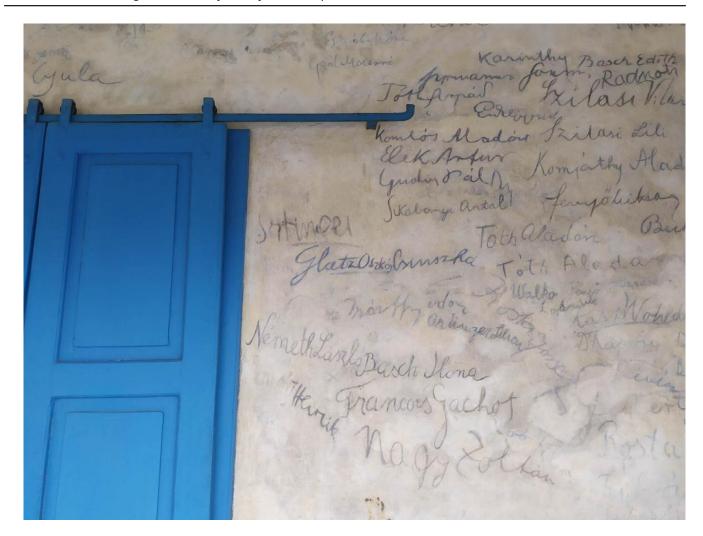

Mihály Babits, poet, writer, an outstanding figure in Hungarian literature of the 20th century, bought his summer house in Esztergom in 1924, where he lived from spring to autumn for almost two decades. The recently renovated holiday home is an unparalleled monument to the poet's life and the birthplace of many of his works.