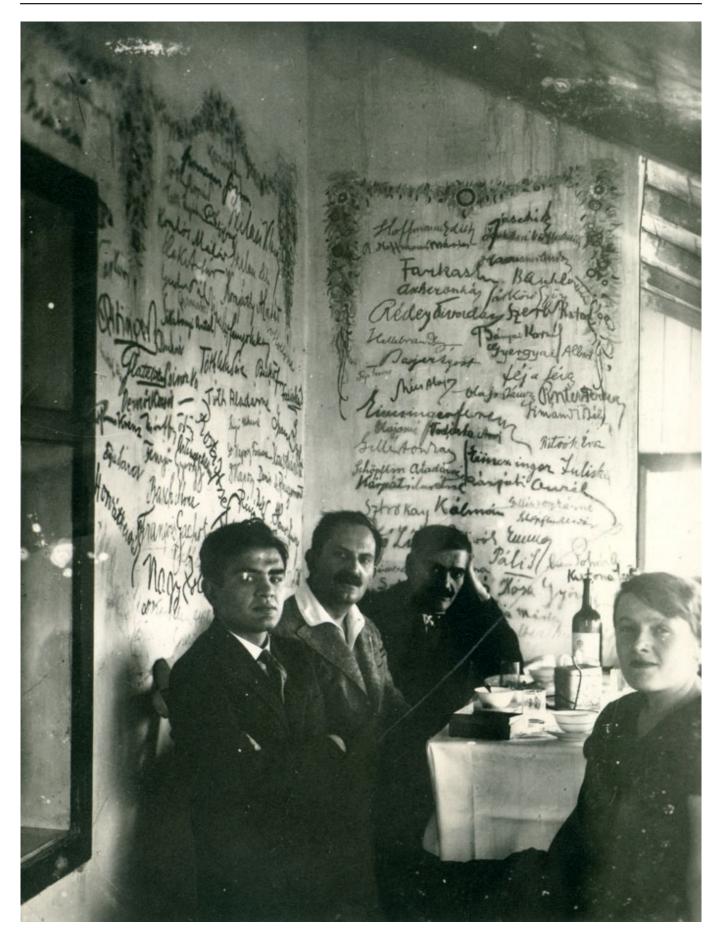

Mihály Babits, poet, writer, an outstanding figure in Hungarian literature of the 20th century, bought his summer house in Esztergom in 1924, where he lived from spring to autumn for almost two decades. The recently renovated holiday home is an unparalleled monument to the poet's life and the birthplace of many of his works.

## Cooperation agreement between the Hungarian National Museum and the NSZL

Published on Országos Széchényi Könyvtár (http://193.6.201.226)

[5]

The document was signed on behalf of the Hungarian National Museum [6] by Director General László L. Simon, and by Dávid Rózsa, Director General of the NSZL. The event was attended by Balázs Steindl, Deputy Mayor of Esztergom.