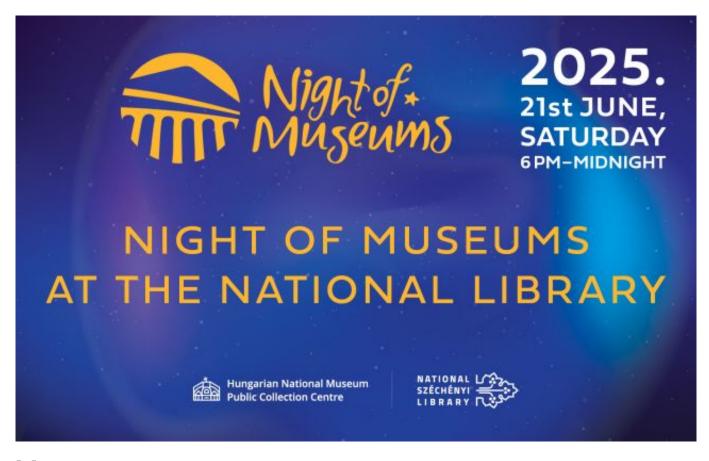

## Opening hours on the Night of Museums

2025/06/19

On 21st June 2025 the library will exceptionally close its reading rooms and doors at 4:00 PM. Entry to the Night of Museums event, starting at 6:00 PM, is only possible with a wristband.

[1]

Dear Readers,

Please note that the library will exceptionally close its reading rooms and doors **at 4:00 PM on 21st June 2025,** the day of the <u>Night of Museums.</u> [1] Entry to the event itself, beginning at 6:00 PM, is only possible with a wristband.